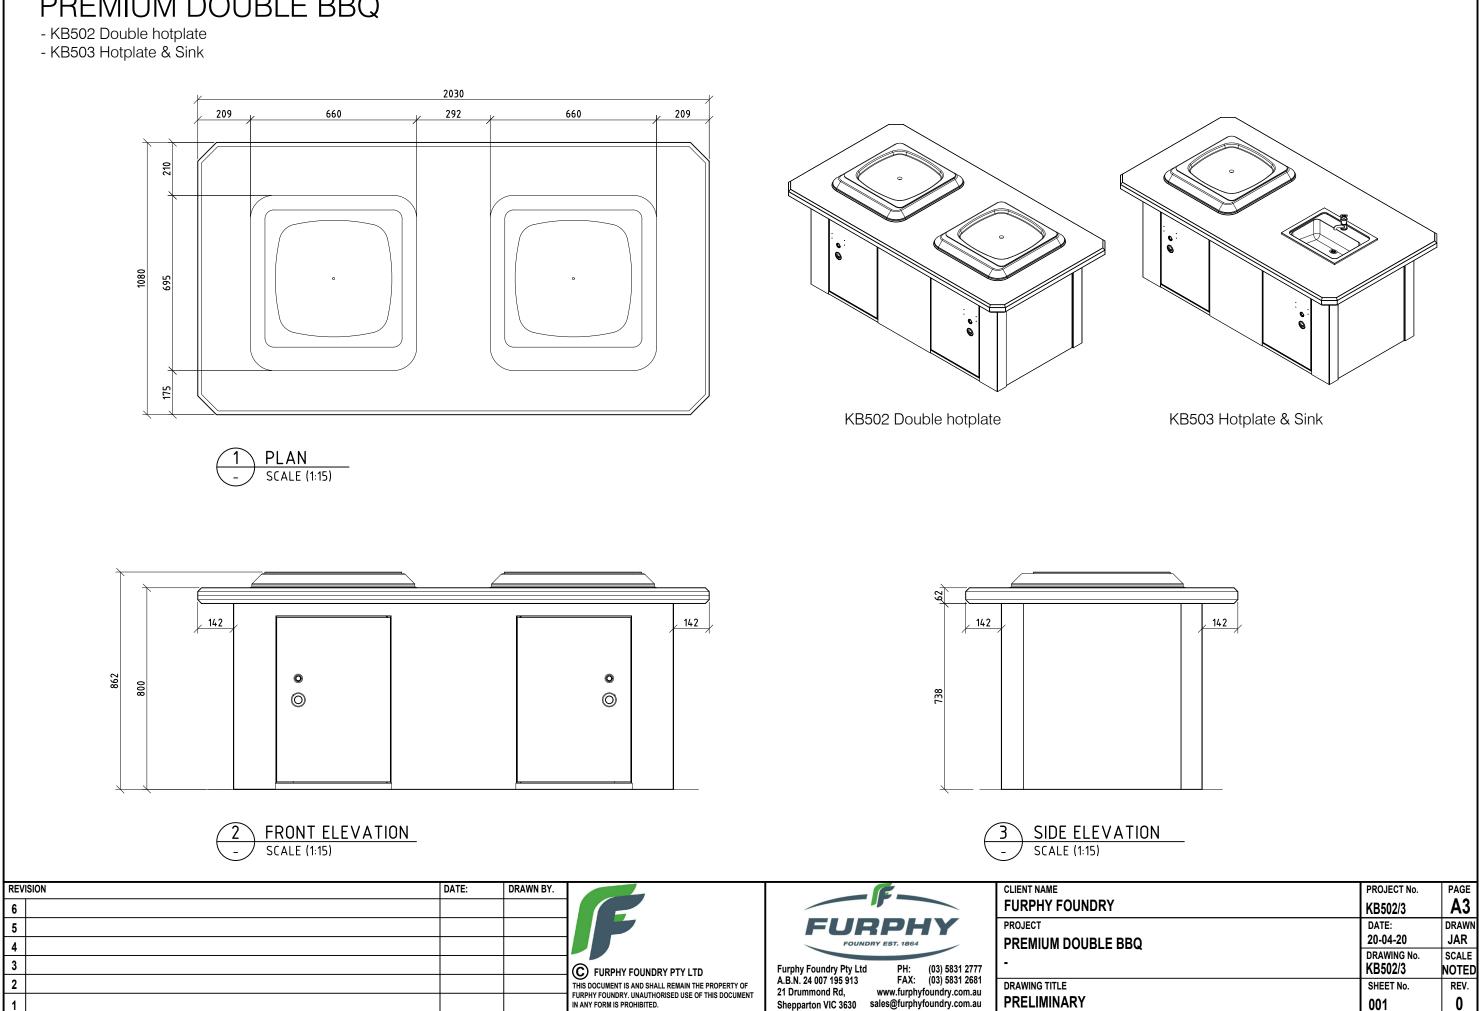

# PREMIUM DOUBLE BBQ

### PREMIUM DOUBLE BBQ

- KB502 Double hotplate

142

796

14.2

6

645 HOLD-DOWN CTRS

61

1745 142 142 ,87 1572 HOLD-DOWN CTRS ,87 S POWER CABLE 570 11 665 415 665

### PREMIUM DOUBLE BBQ - KB503 Hotplate & Sink Option

- Setout for hold down bolts & power zone as per KB502