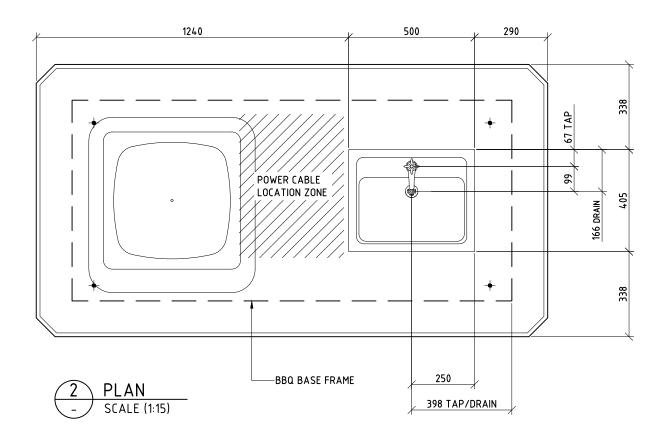

### PREMIUM DOUBLE BBQ - KB503 Hotplate & Sink Option

- Setout for hold down bolts & power zone as per KB502

# SPECIFICATIONS:

PLAN

SCALE (1:15)

-BBQ BASE FRAME

ALL DIMENSIONS IN MILLIMETRES - DO NOT SCALE