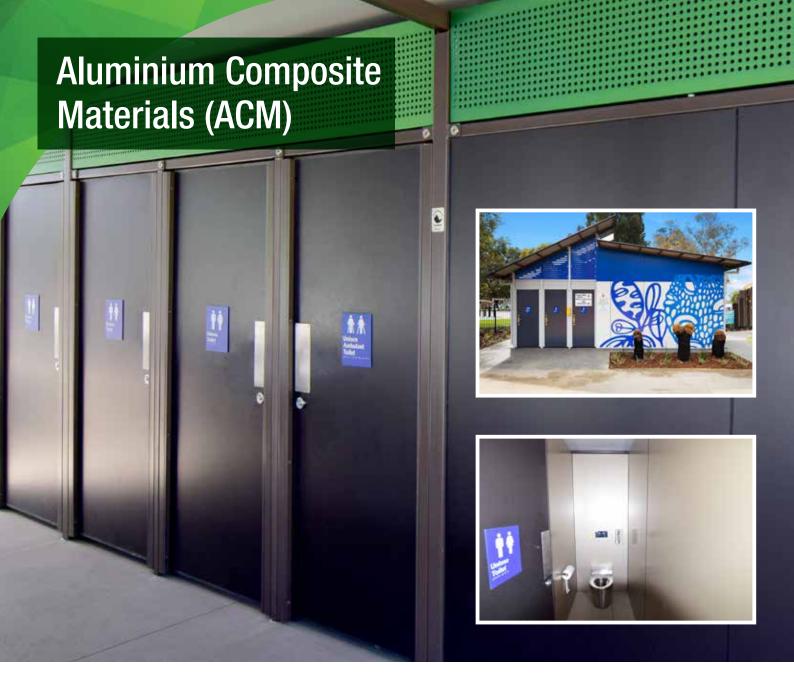

Consisting of two thin aluminium sheets sandwiching a mineral filled core, Alucobond (Aluminium Composite Material – ACM) offers an unsurpassed finish and flatness, together with formability and weather resistance.

As it is easy to cut and permanently adhere to surfaces, the design possibilities are endless, and the aluminium ensures superior weather resistance. In the event of damage, panels can be easily replaced.

Landmark Products can add Alucobond to any of its standard range of restrooms or sports facilities, and has successfully done so with several projects. The results have been outstanding.