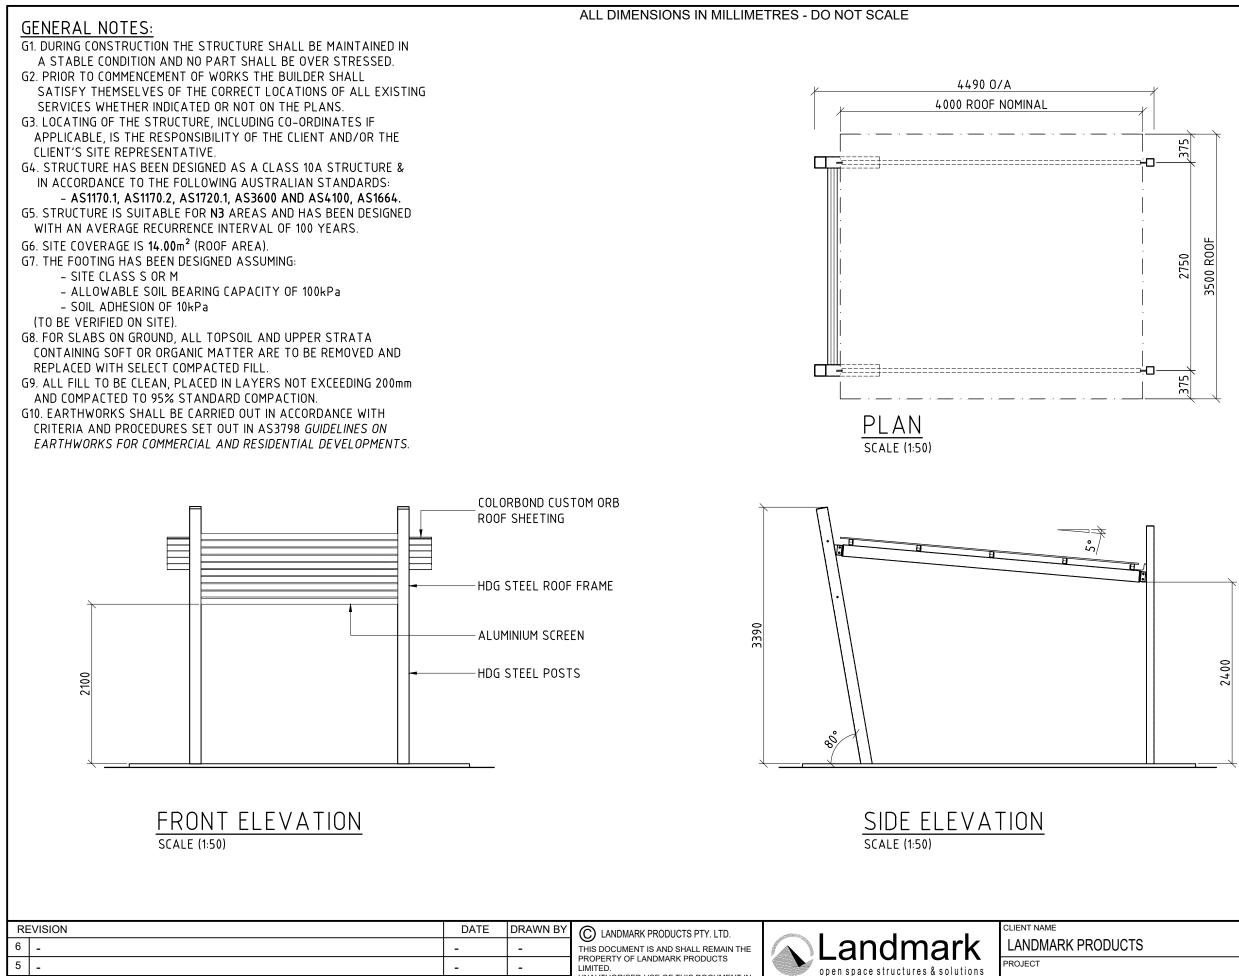

POST LENGTH REV, LANDMARK CONTACT DETAILS ADDED

| CLIENT NAME                            | PROJECT No   | PAGE  |
|----------------------------------------|--------------|-------|
| LANDMARK PRODUCTS                      |              | A3    |
| PROJECT                                | DATE         | DRAWN |
| K681 "BURI FIGH" SHELTER - 3 5m x 4 4m | 28.1.20      | RAE   |
|                                        | DRAWING No   | SCALE |
|                                        | K6814SCSCISX | NOTED |
| DRAWING TITLE                          | SHEET No     | REV   |
| BA - PLAN & ELEVATIONS                 | 101          | 1     |