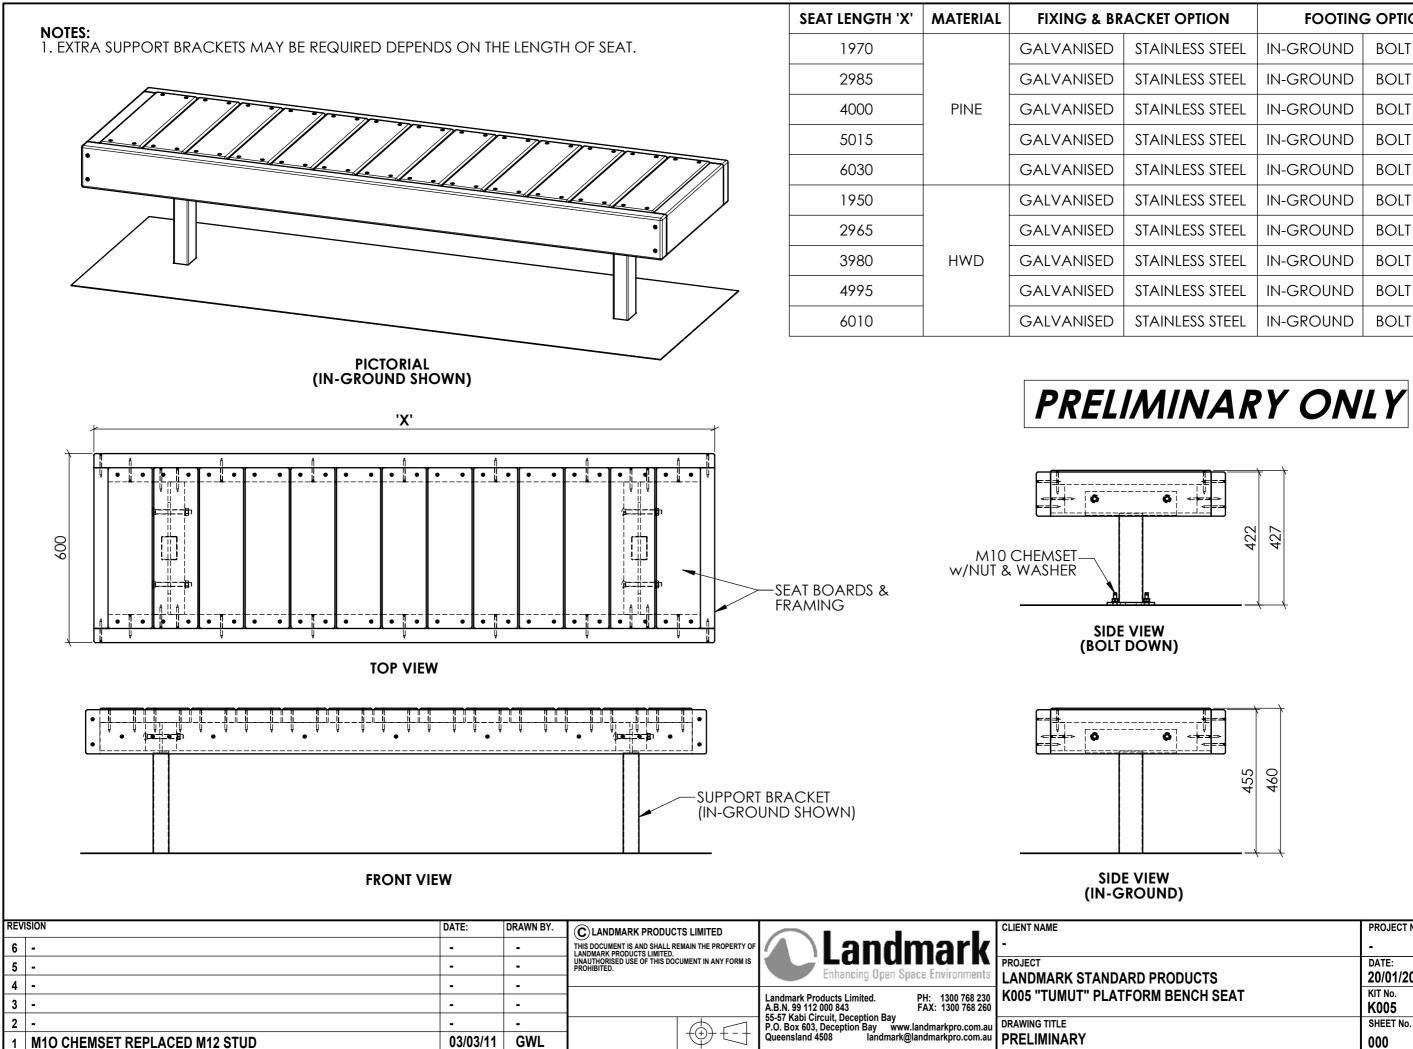

| KET OPTION     | FOOTING OPTION |           |
|----------------|----------------|-----------|
| TAINLESS STEEL | IN-GROUND      | BOLT DOWN |
| TAINLESS STEEL | IN-GROUND      | BOLT DOWN |
| TAINLESS STEEL | IN-GROUND      | BOLT DOWN |
| TAINLESS STEEL | IN-GROUND      | BOLT DOWN |
| TAINLESS STEEL | IN-GROUND      | BOLT DOWN |
| TAINLESS STEEL | IN-GROUND      | BOLT DOWN |
| TAINLESS STEEL | IN-GROUND      | BOLT DOWN |
| TAINLESS STEEL | IN-GROUND      | BOLT DOWN |
| TAINLESS STEEL | IN-GROUND      | BOLT DOWN |
| TAINLESS STEEL | IN-GROUND      | BOLT DOWN |
|                |                |           |

|               | PROJECT No. | PAGE  |
|---------------|-------------|-------|
|               | -           | A3    |
|               | DATE:       | DRAWN |
| PRODUCTS      | 20/01/2011  | GWL   |
| RM BENCH SEAT | KIT No.     | SCALE |
|               | K005        | 1:12  |
|               | SHEET No.   | REV.  |
|               | 000         | 1     |