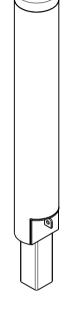

Material:

304 Stainless Steel

**Dimensions:** 

All in mm unless otherwise stated

Finish:

Polished

**Ground Fixings:** 

Removable.

Attaches to in ground component (FFSB008036)

Ø141.3 ØROUND LEVEL

06

CONFIDENTIAL

|        | # | DESCRIPTION      | BY  | DATE   | DRAWN      | DRAWN DATE        | CH | IECKED   | CHECKED DATE    | SCAL |                 |  |
|--------|---|------------------|-----|--------|------------|-------------------|----|----------|-----------------|------|-----------------|--|
| Įz     | 1 | ORIGINAL DRAWING | RBC | 7.3.14 | R.CRIGHTON | 7.3.14            |    |          |                 | N/A  | A4              |  |
| NOISIA | 2 |                  |     |        |            | -F-               | /  | STAINLES | SS STEEL BOLLAR |      | REMOVABLE       |  |
|        | 3 |                  |     |        |            | FURPHY            |    | SPEC.    |                 |      |                 |  |
| Ä      |   |                  |     |        |            | FOUNDRY EST. 1864 |    | F        | FSC008010       | REV. | SHEET<br>1 OF 3 |  |
|        | 5 |                  |     |        | ı .        |                   |    | •        |                 | ı ı  | 1 01 3          |  |