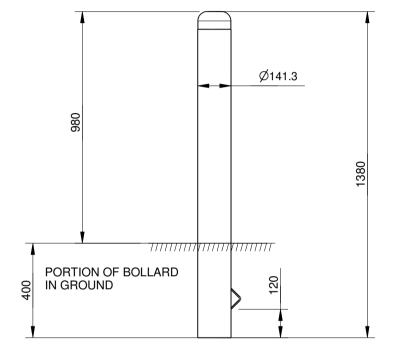

## **SPECIFICATION:**

Material:

304 Stainless Steel

**Dimensions:** 

All in mm unless otherwise stated

Finish:

Polished

**Ground Fixings:** 

In Ground

Removable attachment avaliable (FFSC008010) refer to FFSB008036 for deatils

Quality

ISO 9001

SAI GLOBAL

CONFIDENTIAL

| Г      | # | DESCRIPTION         | BY  | DATE   | DRAWN      | DRAWN DATE        | CH | HECKED  | CHECKED DATE                           | SCALI |        |  |
|--------|---|---------------------|-----|--------|------------|-------------------|----|---------|----------------------------------------|-------|--------|--|
| Įz     | 1 | ORIGINAL DRAWING    | SJ  | 3.1.11 | R.CRIGHTON | 7.3.14            |    |         |                                        | N/A   | A4     |  |
| NSI    | 2 | FULL PRODUCT REVIEW | RBC | 7.3.14 |            | _F_               |    | STAINLE | STAINLESS STEEL BOLLARD 125NB - IN GRO |       |        |  |
|        | 3 |                     |     |        |            |                   |    | SPEC.   |                                        |       |        |  |
| H<br>H | 4 |                     |     |        |            | FURPH             | Y  |         | FSC008009                              | REV.  | SHEET  |  |
| L      | 5 |                     |     |        | <b>+</b> 7 | FOUNDRY EST. 1864 |    | 1       |                                        | 2     | 1 OF 2 |  |