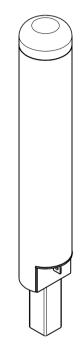

## **SPECIFICATION:**

Material:

304 Stainless Steel

**Dimensions:** 

All in mm unless otherwise stated

Finish:

Polished

**Ground Fixings:** 

Removable.

Attaches to in ground component (FFSB008036)

C copyrigh

CONFIDENTIAL

| Г   | # | DESCRIPTION      | BY  | DATE   | DRAWN      | DRAWN DATE               | CH | HECKED   | CHECKED DATE    | SCAL        | E         |  |
|-----|---|------------------|-----|--------|------------|--------------------------|----|----------|-----------------|-------------|-----------|--|
| Į   | 1 | ORIGINAL DRAWING | RBC | 7.3.14 | R.CRIGHTON | 7.3.14                   |    |          |                 | N/A         | A4        |  |
| 18  | 2 |                  |     |        |            |                          |    | STAINLES | SS STEEL BOLLAR | D 150NB - F | REMOVABLE |  |
| IJŠ | 3 |                  |     |        |            | FURPHY FOUNDRY EST. 1804 |    | SPEC.    |                 |             |           |  |
| l H | 4 |                  |     |        |            |                          |    | FESCO    | FSC008005       | REV.        | SHEET     |  |
| L   | 5 |                  |     |        | <u> </u>   | POUNDRY EST. 1864        |    | ı        | 30000003        | 1           | 1 OF 3    |  |