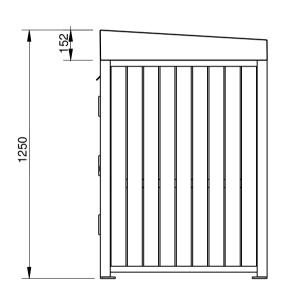

BOLT DOWN DETAIL LID HIDDEN FOR CLARRITY



# **SPECIFICATION:**

## **MATERIAL:**

Main construction - Mild steel

#### **DIMENSIONS:**

All in mm unless otherwise stated

### FINISH:

Galvanised with optional powder coat

## **GROUND ATTACHEMENT:**

Bolt down







copyright

CONFIDENTIAL

Quality

ISO 9001

SAI GLOBAL

| Γ   | #   | DESCRIPTION         | BY  | DATE    | DRAWN      | DRAWN DATE        | CH | ECKED                                        | CHECKED DATE | SCALI | A4     |
|-----|-----|---------------------|-----|---------|------------|-------------------|----|----------------------------------------------|--------------|-------|--------|
| =   | z 1 | ORIGINAL DRAWING    | DN  | 1.2.11  | R.CRIGHTON | 22.1.14           |    |                                              |              | N/A   | A4     |
| -12 | 212 | FULL PRODUCT REVIEW | RBC | 22.1.14 |            | FURPHY            |    | STEEL SLATTED AVENUE RECYCLE UNIT 240L SPEC. |              |       |        |
| 2   |     |                     |     |         |