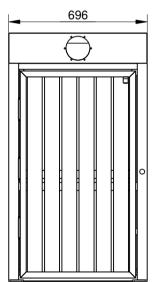

BOLT DOWN DETAIL LID HIDDEN FOR CLARRITY



# **SPECIFICATION:**

## **MATERIAL:**

Main construction - Mild steel

#### **DIMENSIONS:**

All in mm unless otherwise stated

### FINISH:

Galvanised with optional powder coat

## **GROUND ATTACHEMENT:**

Bolt down







copyright

CONFIDENTIAL

Quality

ISO 9001

SAI GLOBAL

| Γ   | #   | DESCRIPTION         | BY  | DATE    | DRAWN      | DRAWN DATE        | CH | ECKED                                        | CHECKED DATE | SCALI | A4     |
|-----|-----|---------------------|-----|---------|------------|-------------------|----|----------------------------------------------|--------------|-------|--------|
| =   | z 1 | ORIGINAL DRAWING    | DN  | 1.2.11  | R.CRIGHTON | 22.1.14           |    |                                              |              | N/A   | A4     |
| -12 | 21