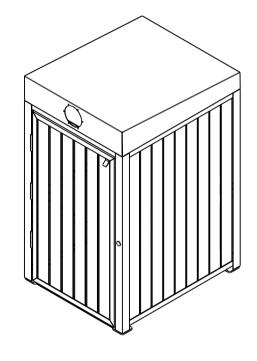

## **MATERIAL:**

Main construction - Mild steel

### FINISH:

Galvanised with optional powder coat