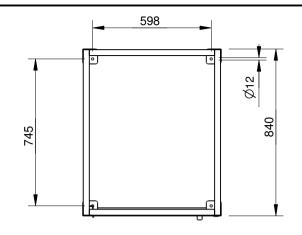

BOLT DOWN DETAIL LID HIDDEN FOR CLARRITY

#### **DIMENSIONS:**

All in mm unless otherwise stated

## **GROUND ATTACHEMENT:**

Bolt down

copyright

CONFIDENTIAL

Quality

ISO 9001

SAI GLOBAL

| Γ   | #   | DESCRIPTION         | BY  | DATE    | DRAWN      | DRAWN DATE        | CH | ECKED                                        | CHECKED DATE | SCALI | A4     |
|-----|-----|---------------------|-----|---------|------------|-------------------|----|----------------------------------------------|--------------|-------|--------|
| =   | z 1 | ORIGINAL DRAWING    | DN  | 1.2.11  | R.CRIGHTON | 22.1.14           |    |                                              |              | N/A   | A4     |
| -12 | 212 | FULL PRODUCT REVIEW | RBC | 22.1.14 |            | FURPHY            |    | STEEL SLATTED AVENUE RECYCLE UNIT 240L SPEC. |              |       |        |
| 2   |     |                     |     |         |            |                   |    |                                              |              |       |        |
|     | 실 4 |                     |     |         |            |                   |    | EEQD                                         | FSB013025    | REV.  | SHEET  |
| L   | 5   |                     |     |         | ) 7        | FOUNDRY EST. 1864 |    | FF3B013023                                   |              | 2     | 1 OF 3 |