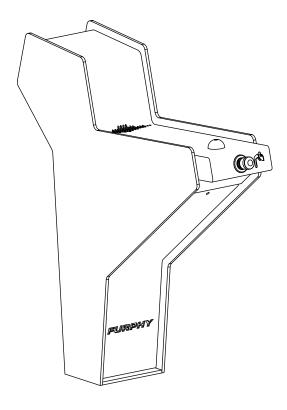

## AQUA-HUB CODES:

FFSB009030 – DISABLE BODY AQUA-HUB – BUBBLER ONLY. FFSB009031 – DISABLE BODY AQUA-HUB – BUBBLER AND BOTTLE FILLER ONLY. FFSB009032 – DISABLE BODY AQUA-HUB – BUBBLER AND PET PANEL ONLY. FFSB009033 – DISABLE BODY AQUA-HUB – BUBBLER/BOTTLE FILLER AND PET PANEL.

## MATERIALS / FINISHES:

STAINLESS STEEL PUSH BUTTON BUBBLER, BOTTLE FILLER AND PET BOWL. MILD STEEL BODY WITH 304 GRADE STAINLESS STEEL INFILL PANELS. POWDERCOATED BODY.