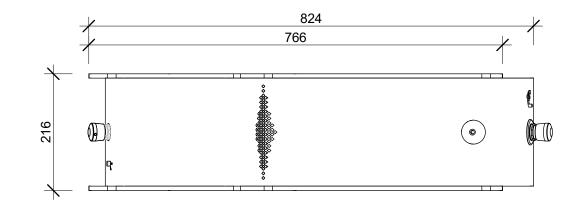

## NOTES:

RAG BOLT ASSEMBLY FOR BOLTDOWN FIXING INCLUDED. ALL DIMENSIONS IN MILLIMETERS UNLESS OTHERWISE STATED. REFER AQUA-HUB CODES FOR WHICH OPTIONS ARE INCLUDED. WHEELCHAIR ACCESSIBLE

FURPHY FOUNDRY PTY LTD PH: (03) 5831 2777 FAX: (03) 5831 2681 A.B.N. 24 007 195 913 www.furphyfoundry.com.au 21 Drummond Rd, sales@furphyfoundry.com.au Shepparton VIC 3630