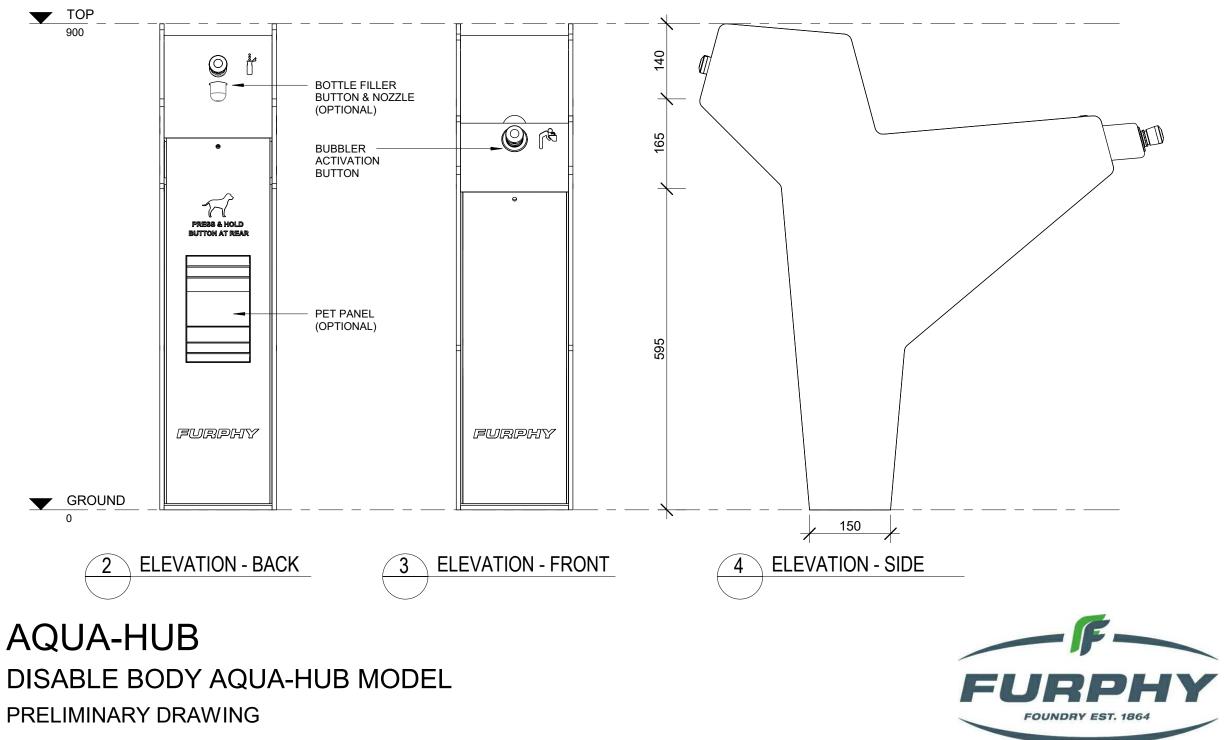

## AQUA-HUB CODES:

FFSB009030 – DISABLE BODY AQUA-HUB – BUBBLER ONLY. FFSB009031 – DISABLE BODY AQUA-HUB – BUBBLER AND BOTTLE FILLER ONLY. FFSB009032 – DISABLE BODY AQUA-HUB – BUBBLER AND PET PANEL ONLY. FFSB009033 – DISABLE BODY AQUA-HUB – BUBBLER/BOTTLE FILLER AND PET PANEL.

## MATERIALS / FINISHES:

STAINLESS STEEL PUSH BUTTON BUBBLER, BOTTLE FILLER AND PET BOWL. MILD STEEL BODY WITH 304 GRADE STAINLESS STEEL INFILL PANELS. POWDERCOATED BODY.

## NOTES:

RAG BOLT ASSEMBLY FOR BOLTDOWN FIXING INCLUDED. ALL DIMENSIONS IN MILLIMETERS UNLESS OTHERWISE STATED. REFER AQUA-HUB CODES FOR WHICH OPTIONS ARE INCLUDED. WHEELCHAIR ACCESSIBLE

FURPHY FOUNDRY PTY LTD PH: (03) 5831 2777 FAX: (03) 5831 2681 A.B.N. 24 007 195 913 www.furphyfoundry.com.au 21 Drummond Rd, sales@furphyfoundry.com.au Shepparton VIC 3630