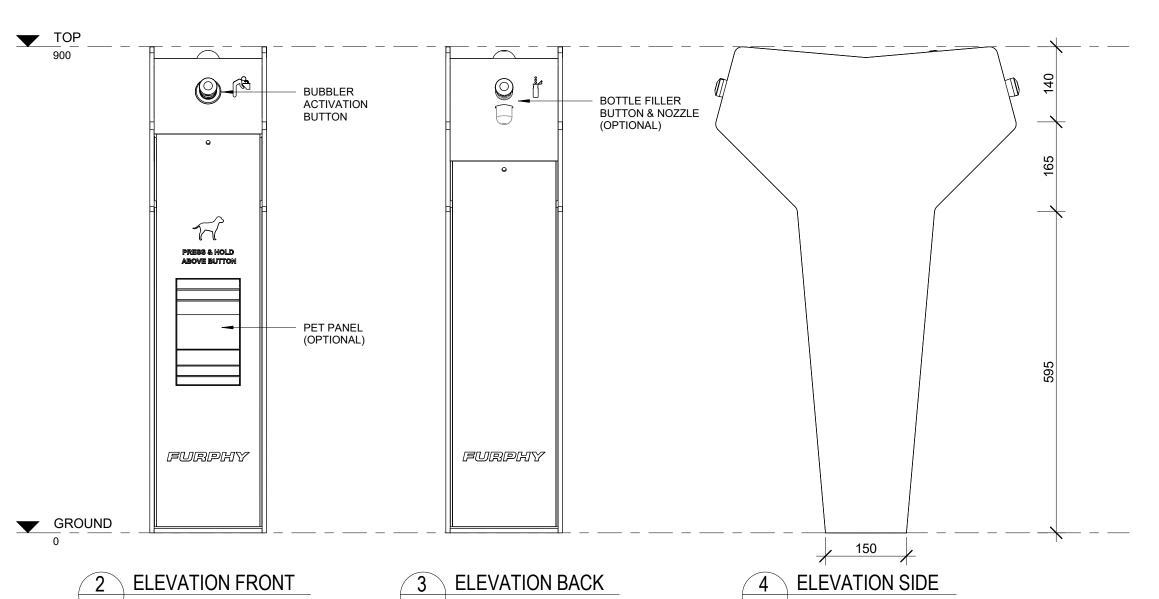

## **AQUA-HUB CODES:**

FFSB009020 - ABLE BODY AQUA-HUB - BUBBLER ONLY.

FFSB009021 – ABLE BODY AQUA-HUB – BUBBLER AND BOTTLE FILLER ONLY.

FFSB009022 - ABLE BODY AQUA-HUB - BUBBLER AND PET PANEL ONLY.

FFSB009023 - ABLE BODY AQUA-HUB - BUBBLER/BOTTLE FILLER AND PET PANEL.

### **MATERIALS / FINISHES:**

STAINLESS STEEL PUSH BUTTON BUBBLER, BOTTLE FILLER AND PET BOWL. MILD STEEL BODY WITH 304 GRADE STAINLESS STEEL INFILL PANELS. POWDERCOATED BODY.

#### NOTES:

RAG BOLT ASSEMBLY FOR BOLTDOWN FIXING INCLUDED.
ALL DIMENSIONS IN MILLIMETERS UNLESS OTHERWISE STATED.
REFER AQUA-HUB CODES FOR WHICH OPTIONS ARE INCLUDED.

ABLE BODY AQUA-HUB MODEL

PRELIMINARY DRAWING