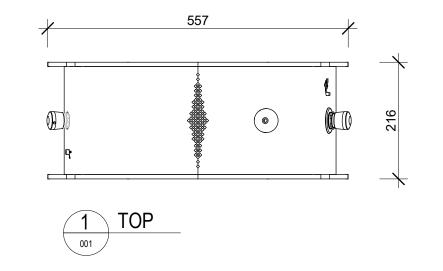

#### NOTES:

RAG BOLT ASSEMBLY FOR BOLTDOWN FIXING INCLUDED.
ALL DIMENSIONS IN MILLIMETERS UNLESS OTHERWISE STATED.
REFER AQUA-HUB CODES FOR WHICH OPTIONS ARE INCLUDED.

ABLE BODY AQUA-HUB MODEL

PRELIMINARY DRAWING