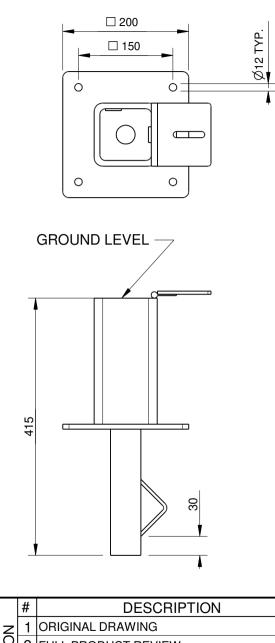

## **SPECIFICATION:**

Material: Mild steel

0

0

**Dimensions:** All in mm unless otherwise stated

**Finish:** Galvanised and optional powder coat

Ground Fixings: In ground & Bolt down

CONFIDENTIAL

| #        |     | DESCRIPTION         | BY  | DATE     | DRAWN             | DRAWN DATE                  | CHECKED |                                     | CHECKED DATE | SCAL   | ΕΛΛ   |
|----------|-----|---------------------|-----|----------|-------------------|-----------------------------|---------|-------------------------------------|--------------|--------|-------|
| <u> </u> |     | ORIGINAL DRAWING    | SJ  | 1.1.10   | <b>R.CRIGHTON</b> | 18.12.13                    |         |                                     |              | N/A    | A4    |
|          | 2   | FULL PRODUCT REVIEW | RBC | 18.12.13 |                   | E                           |         | REMOVABLE BOLLARD IN GROUND FIXTURE |              |        |       |
|          | וטו |                     |     |          |                   |                             |         | SPEC.                               |              |        |       |
| ШШ       | 4   |                     |     |          |                   | FURPHY<br>FOUNDRY EST. 1864 | Y       | FFSB008036                          |              | REV.   | SHEET |
|          | 5   |                     |     |          |                   |                             | /       |                                     | 2            | 1 OF 2 |       |