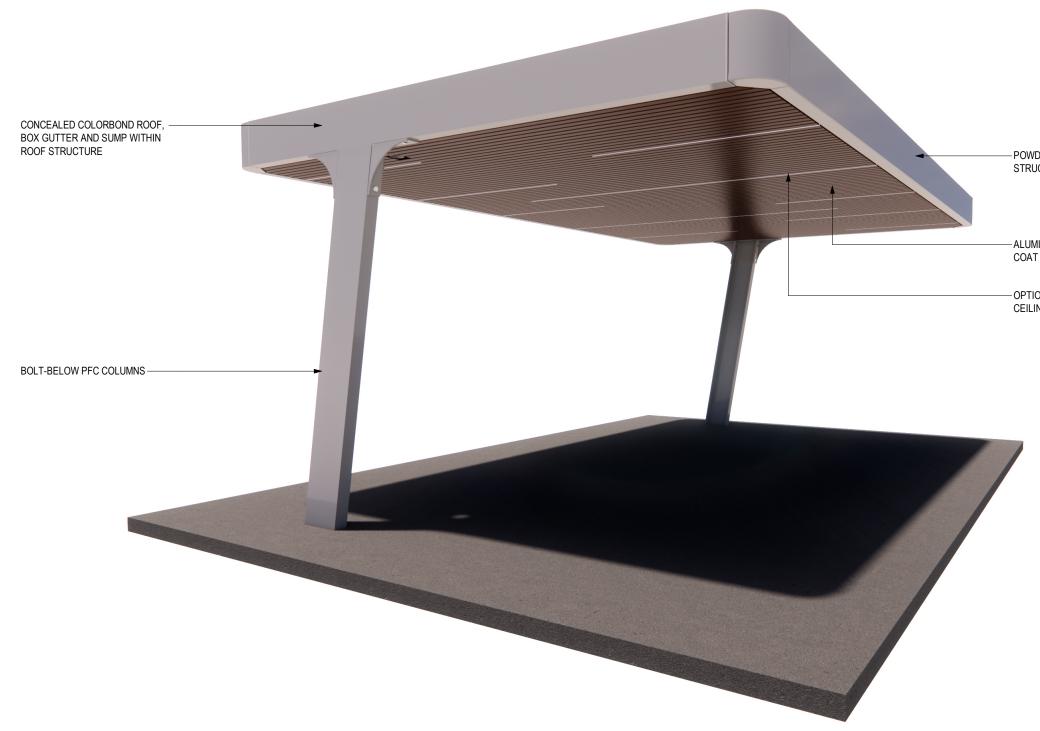

## FURPHY FOUNDRY PTY LTD 21 DRUMMOND RD, SHEPPARTON VIC 3630 FFSB005612 - NUVO SHELTER - 6x4

POWDER COATED FINISH STEEL FRAMED STRUCTURE

ALUMINIUM CEILING BATTENS IN POWDER COAT OR TIMBER EFFECT FINISH

OPTIONAL LED STRIP LIGHTING BETWEEN CEILING BATTENS

> **FURPHY FOUNDRY PTY LTD** PH: (03) 5831 2777 FAX: (03) 5831 2681 A.B.N. 24 007 195 913 www.furphyfoundry.com.au 21 Drummond Rd, sales@furphyfoundry.com.au Shepparton VIC 3630