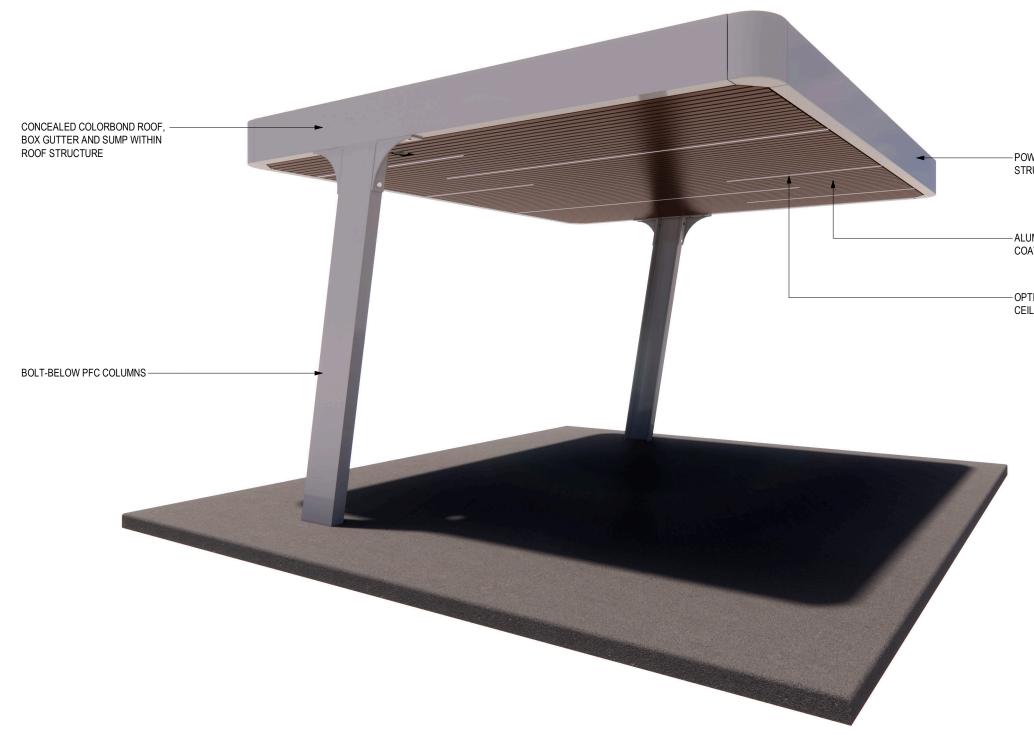

## FURPHY FOUNDRY PTY LTD 21 DRUMMOND RD, SHEPPARTON VIC 3630 FFSB005611 - NUVO SHELTER - 4x4

- POWDER COATED FINISH STEEL FRAMED STRUCTURE

ALUMINIUM CEILING BATTENS IN POWDER COAT OR TIMBER EFFECT FINISH

- OPTIONAL LED STRIP LIGHTING BETWEEN CEILING BATTENS

> **FURPHY FOUNDRY PTY LTD** PH: (03) 5831 2777 FAX: (03) 5831 2681 A.B.N. 24 007 195 913 www.furphyfoundry.com.au 21 Drummond Rd, sales@furphyfoundry.com.au Shepparton VIC 3630