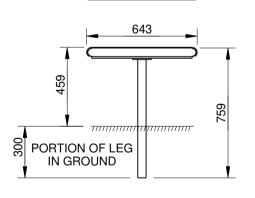

## **SPECIFICATION:**

Material:

Frame & Slats: Mild Steel Construction

**Dimensions:** 

All in mm unless otherwise stated

Finish:

Steel - Galvanised and optional Powder Coat

**Ground Fixings:** In ground