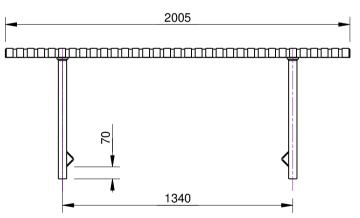

## **SPECIFICATION:**

Material:

Frame & Slats: Mild Steel Construction

**Dimensions:** 

All in mm unless otherwise stated

Finish:

Steel - Galvanised and optional Powder Coat

**Ground Fixings:** In ground