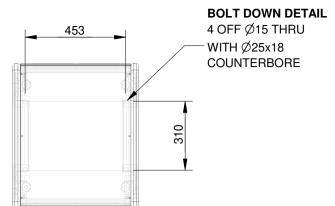

### **DIMENSIONS:**

mm unless otherwise stated

# **GROUND ATTACHMENTS:**

Bolt down with adjustable brass feet