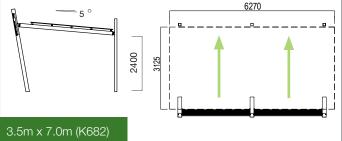

## Burleigh

| Materials                                                                                                                                                     | Finishes                                                           | Fixings                                                                                                                              |
|---------------------------------------------------------------------------------------------------------------------------------------------------------------|--------------------------------------------------------------------|--------------------------------------------------------------------------------------------------------------------------------------|
| <ul> <li>Hot-dipped<br/>galvanised posts<br/>and frame</li> <li>Aluminium screen</li> <li>Colorbond<sup>®</sup> XRW<br/>or Ultra Grade<br/>roofing</li> </ul> | <ul> <li>Powder coating or<br/>two-pack epoxy<br/>paint</li> </ul> | <ul> <li>Stainless steel<br/>brackets and<br/>fixings (roof screws<br/>are galvanised)</li> <li>Inground<br/>installation</li> </ul> |

#### Other options

- Choice of colours for powder coating or two pack
- Size variations
- Structural rating upgrades beyond N3 (W41)