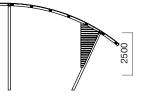

ul> | <ul> <li>Powder<br/>coating or<br/>two-pack<br/>epoxy paint</li> </ul> | <ul> <li>Stainless steel<br/>brackets and<br/>fixings (roof<br/>screws are<br/>galvanised)</li> <li>Below slab<br/>installation</li> </ul> |
| <ul> <li>Curved</li> <li>Colorbond<sup>®</sup></li> <li>XRW or Ultra</li> <li>Grade roofing</li> </ul>                                               |                                                                        |                                                                                                                                            |

#### Other options

- Choice of colours for powder coating, two pack epoxy or thermoplastic coating
- Choice of stain colour for side screens
- Size variations
- Structural rating upgrades beyond N3 (W41)









8.0m x 7.5m single (K903)







## Burleigh

| Materials                                                                                                                                                     | Finishes                                                           | Fixings                                                                                                                              |
|---------------------------------------------------------------------------------------------------------------------------------------------------------------|--------------------------------------------------------------------|--------------------------------------------------------------------------------------------------------------------------------------|
| <ul> <li>Hot-dippe