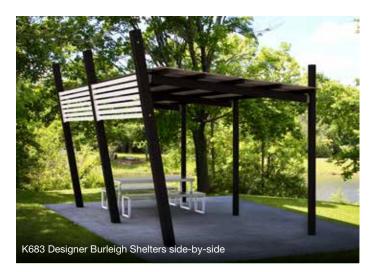

## Burleigh

| Materials                                                                                                                                                     | Finishes                                                           | Fixings                                                                                                                              |
|---------------------------------------------------------------------------------------------------------------------------------------------------------------|--------------------------------------------------------------------|--------------------------------------------------------------------------------------------------------------------------------------|
| <ul> <li>Hot-dipped<br/>galvanised posts<br/>and frame</li> <li>Aluminium screen</li> <li>Colorbond<sup>®</sup> XRW<br/>or Ultra Grade<br/>roofing</li> </ul> | <ul> <li>Powder coating or<br/>two-pack epoxy<br/>paint</li> </ul> | <ul> <li>Stainless steel<br/>brackets and<br/>fixings (roof screws<br/>are galvanised)</li> <li>Inground<br/>installation</li> </ul> |

#### Other options

- Choice of colours for powder coating or two pack
- Size variations
- Structural rating upgrades beyond N3 (W41)