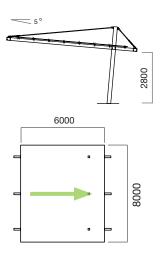

### Designer Cantilever

| Materials                                                                    | Finishes                                                               | Fixings                                                                                                           |
|------------------------------------------------------------------------------|------------------------------------------------------------------------|-------------------------------------------------------------------------------------------------------------------|
| <ul> <li>Hot-dipped<br/>galvanised<br/>posts and<br/>frame</li> </ul>        | <ul> <li>Powder<br/>coatingor two-<br/>pack epoxy<br/>paint</li> </ul> | <ul> <li>Hot-dipped galv.<br/>rod brace and<br/>turnbuckle</li> <li>Stainless steel</li> </ul>                    |
| <ul> <li>Colorbond<sup>®</sup><br/>XRW or Ultra<br/>Grade roofing</li> </ul> |                                                                        | <ul><li>brackets, fixings<br/>(roof screws are<br/>galvanised)</li><li>Bolt below slab<br/>installation</li></ul> |

### 8.0m x 6.0m (K905)