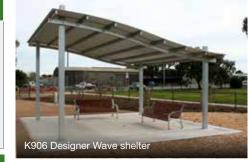

### Designer Wave

| Materials                                                                                                        | Finishes                                                               | Fixings                                                                                                                                         |
|------------------------------------------------------------------------------------------------------------------|------------------------------------------------------------------------|-------------------------------------------------------------------------------------------------------------------------------------------------|
| <ul> <li>Fabricated steel post (16mm plate)</li> <li>Colorbond<sup>®</sup> XRW or Ultra Grade roofing</li> </ul> | <ul> <li>Powder<br/>coating or<br/>two-pack<br/>epoxy paint</li> </ul> | <ul> <li>Stainless steel<br/>brackets and<br/>fixings (roof<br/>screws are<br/>galvanised)</li> <li>Bolt below slab<br/>installation</li> </ul> |

3.7m x 5.6m (K906)