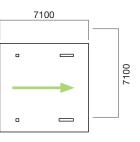

ting or<br/>two-pack<br/>epoxy paint</li> </ul> | <ul> <li>Stainless steel<br/>brackets and<br/>fixings (roof<br/>screws are<br/>galvanised)</li> <li>Below slab<br/>installation</li> </ul> |
| <ul> <li>Curved</li> <li>Colorbond<sup>®</sup></li> <li>XRW or Ultra</li> <li>Grade roofing</li> </ul>                                               |                                                                        |                                                                                                                                            |

#### Other options

- Choice of colours for powder coating, two pack epoxy or thermoplastic coating
- Choice of stain colour for side screens
- Size variations
- Structural rating upgrades beyond N3 (W41)









8.0m x 7.5m single (K903)







## Burleigh

| Materials                                                                                                                                                     | Finishes                                                           | Fixings                                                                                                                              |
|---------------------------------------------------------------------------------------------------------------------------------------------------------------|--------------------------------------------------------------------|--------------------------------------------------------------------------------------------------------------------------------------|
| <ul> <li>Hot-dipped<br/>galvanised posts<br/>an