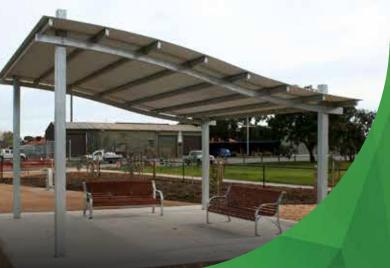

# Designer Curved Roof

| Materials                                                                                                                                            | Finishes                                                               | Fixings                                                                                                                                    |
|------------------------------------------------------------------------------------------------------------------------------------------------------|------------------------------------------------------------------------|--------------------------------------------------------------------------------------------------------------------------------------------|
| <ul> <li>Hot-dipped<br/>galvanised<br/>posts &amp; frame</li> <li>Rectangular<br/>hollow section<br/>steel rafters</li> <li>Hardwood side</li> </ul> | <ul> <li>Powder<br/>coating or<br/>two-pack<br/>epoxy paint</li> </ul> | <ul> <li>Stainless steel<br/>brackets and<br/>fixings (roof<br/>screws are<br/>galvanised)</li> <li>Below slab<br/>installation</li> </ul> |
| <ul> <li>Curved</li> <li>Colorbond<sup>®</sup></li> <li>XRW or Ultra</li> <li>Grade roofing</li> </ul>                                               |                                                                        |                                                                                                                                            |

#### Other options

- Choice of colours for powder coating, two pack epoxy or thermoplastic coating
- Choice of stain colour for side screens
- Size variations
- Structural rating upgrades beyond N3 (W41)

### 8.0m x 6.0m (K905)