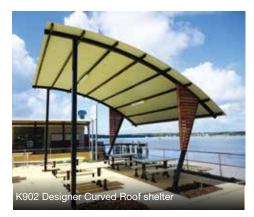

# Designer Curved Roof

| Materials                                                                                                                                            | Finishes                                                               | Fixings                                                                                                                                    |
|------------------------------------------------------------------------------------------------------------------------------------------------------|------------------------------------------------------------------------|--------------------------------------------------------------------------------------------------------------------------------------------|
| <ul> <li>Hot-dipped<br/>galvanised<br/>posts &amp; frame</li> <li>Rectangular<br/>hollow section<br/>steel rafters</li> <li>Hardwood side</li> </ul> | <ul> <li>Powder<br/>coating or<br/>two-pack<br/>epoxy paint</li> </ul> | <ul> <li>Stainless steel<br/>brackets and<br/>fixings (roof<br/>screws are<br/>galvanised)</li> <li>Below slab<br/>installation</li> </ul> |
| <ul> <li>Curved</li> <li>Colorbond<sup>®</sup></li> <li>XRW or Ultra</li> <li>Grade roofing</li> </ul>                                               |                                                                        |                                                                                                                                            |

#### Other options

- Choice of colours for powder coating, two pack epoxy or thermoplastic coating
- Choice of stain colour for side screens
- Size variations
- Structural rating upgrades beyond N3 (W41)