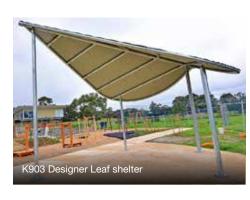

## Designer Leaf

| Materials                                                                                                                                          | Finishes                                                               | Fixings                                                                                                                                   |
|----------------------------------------------------------------------------------------------------------------------------------------------------|------------------------------------------------------------------------|-------------------------------------------------------------------------------------------------------------------------------------------|
| <ul> <li>Hot-dipped<br/>galvanised<br/>posts and<br/>frame</li> <li>Curved<br/>Colorbond<sup>®</sup><br/>XRW or Ultra<br/>Grade roofing</li> </ul> | <ul> <li>Powder<br/>coating or<br/>two-pack<br/>epoxy paint</li> </ul> | <ul> <li>Stainless steel<br/>brackets and<br/>fixings (roof<br/>screws are<br/>galvanised)</li> <li>Bolt-down<br/>installation</li> </ul> |

#### **Other options**

- Choice of colours for powder coating, two pack epoxy or thermoplastic coating
- Structural rating upgrades beyond N3 (W41)