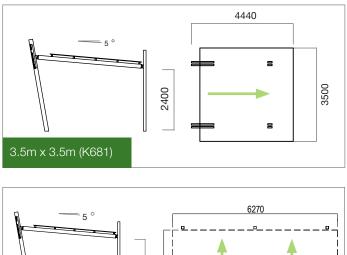

## Burleigh

| Materials                                                                                                                                                     | Finishes                                                           | Fixings                                                                                                                              |
|---------------------------------------------------------------------------------------------------------------------------------------------------------------|--------------------------------------------------------------------|--------------------------------------------------------------------------------------------------------------------------------------|
| <ul> <li>Hot-dipped<br/>galvanised posts<br/>and frame</li> <li>Aluminium screen</li> <li>Colorbond<sup>®</sup> XRW<br/>or Ultra Grade<br/>roofing</li> </ul> | <ul> <li>Powder coating or<br/>two-pack epoxy<br/>paint</li> </ul> | <ul> <li>Stainless steel<br/>brackets and<br/>fixings (roof screws<br/>are galvanised)</li> <li>Inground<br/>installation</li> </ul> |

#### Other options

- Choice of colours for powder coating or two pack
- Size variations
- Structural rating upgrades beyond N3 (W41)