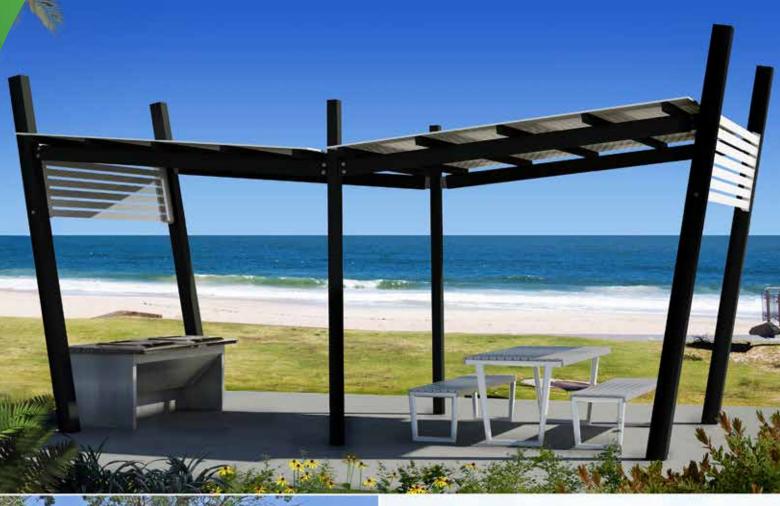

## Burleigh

| Materials                                                                                                                                                     | Finishes                                                           | Fixings                                                                                                                              |
|---------------------------------------------------------------------------------------------------------------------------------------------------------------|--------------------------------------------------------------------|--------------------------------------------------------------------------------------------------------------------------------------|
| <ul> <li>Hot-dipped<br/>galvanised posts<br/>and frame</li> <li>Aluminium screen</li> <li>Colorbond<sup>®</sup> XRW<br/>or Ultra Grade<br/>roofing</li> </ul> | <ul> <li>Powder coating or<br/>two-pack epoxy<br/>paint</li> </ul> | <ul> <li>Stainless steel<br/>brackets and<br/>fixings (roof screws<br/>are galvanised)</li> <li>Inground<br/>installation</li> </ul> |

#### Other options

- Choice of colours for powder coating or two pack
- Size variations
- Structural rating upgrades beyond N3 (W41)