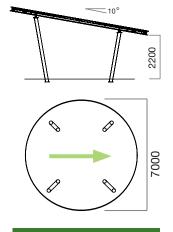

## Designer Circular

| Materials                                                                              | Finishes                                                               | Fixings                                                                               |
|----------------------------------------------------------------------------------------|------------------------------------------------------------------------|---------------------------------------------------------------------------------------|
| <ul> <li>Hot-dipped<br/>galvanised<br/>posts and<br/>frame</li> </ul>                  | <ul> <li>Powder<br/>coatingor two-<br/>pack epoxy<br/>paint</li> </ul> | <ul> <li>Stainless steel<br/>brackets and<br/>fixings (roof<br/>screws are</li> </ul> |
| <ul> <li>Colorbond<sup>®</sup></li> <li>XRW or Ultra</li> <li>Grade roofing</li> </ul> |                                                                        | <ul><li>galvanised)</li><li>Bolt below slab installation</li></ul>                    |

K904 Designer Circular Shelter

7.0m diameter (K904)