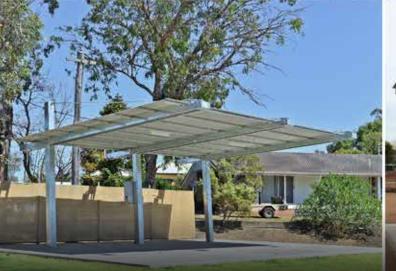

# Designer Curved Roof

| Materials                                                                                                                                            | Finishes                                                               | Fixings                                                                                                                                    |
|------------------------------------------------------------------------------------------------------------------------------------------------------|------------------------------------------------------------------------|--------------------------------------------------------------------------------------------------------------------------------------------|
| <ul> <li>Hot-dipped<br/>galvanised<br/>posts &amp; frame</li> <li>Rectangular<br/>hollow section<br/>steel rafters</li> <li>Hardwood side</li> </ul> | <ul> <li>Powder<br/>coating or<br/>two-pack<br/>epoxy paint</li> </ul> | <ul> <li>Stainless steel<br/>brackets and<br/>fixings (roof<br/>screws are<br/>galvanised)</li> <li>Below slab<br/>installation</li> </ul> |
| <ul> <li>Curved</li> <li>Colorbond<sup>®</sup></li> <li>XRW or Ultra</li> <li>Grade roofing</li> </ul>                                               |                                                                        |                                                                                                                                            |

#### Other options

- Choice of colours for powder coating, two pack epoxy or thermoplastic coating
- Choice of stain colour for side screens
- Size variations
- Structural rating upgrades beyond N3 (W41)

8.0m x 7.5m single (K903)