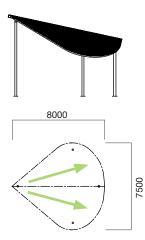

|
|----------------------------------------------------------------------------------------------------------------------------------------------------|------------------------------------------------------------------------|-------------------------------------------------------------------------------------------------------------------------------------------|
| <ul> <li>Hot-dipped<br/>galvanised<br/>posts and<br/>frame</li> <li>Curved<br/>Colorbond<sup>®</sup><br/>XRW or Ultra<br/>Grade roofing</li> </ul> | <ul> <li>Powder<br/>coating or<br/>two-pack<br/>epoxy paint</li> </ul> | <ul> <li>Stainless steel<br/>brackets and<br/>fixings (roof<br/>screws are<br/>galvanised)</li> <li>Bolt-down<br/>installation</li> </ul> |





#### **Other options**

- Choice of colours for powder coating, two pack epoxy or thermoplastic coating
- Structural rating upgrades beyond N3 (W41)

# Designer Curved Roof

| Materials                                                                                                                                            | Finishes                                                               | Fixings                                                                                                                                    |
|------------------------------------------------------------------------------------------------------------------------------------------------------|------------------------------------------------------------------------|--------------------------------