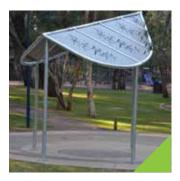

## Designer Leaf

| Materials                                                                                                                                          | Finishes                                                               | Fixings                                                                                                                                   |
|----------------------------------------------------------------------------------------------------------------------------------------------------|------------------------------------------------------------------------|-------------------------------------------------------------------------------------------------------------------------------------------|
| <ul> <li>Hot-dipped<br/>galvanised<br/>posts and<br/>frame</li> <li>Curved<br/>Colorbond<sup>®</sup><br/>XRW or Ultra<br/>Grade roofing</li> </ul> | <ul> <li>Powder<br/>coating or<br/>two-pack<br/>epoxy paint</li> </ul> | <ul> <li>Stainless steel<br/>brackets and<br/>fixings (roof<br/>screws are<br/>galvanised)</li> <li>Bolt-down<br/>installation</li> </ul> |

#### **Other options**

- Choice of colours for powder coating, two pack epoxy or thermoplastic coating
- Structural rating upgrades beyond N3 (W41)