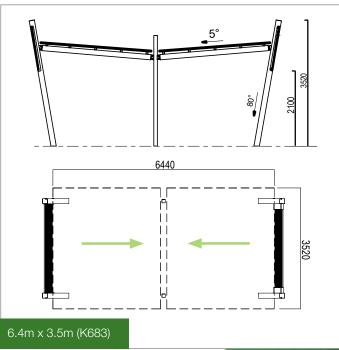

## Burleigh

| Materials                                                                                                                                                     | Finishes                                                           | Fixings                                                                                                                              |
|---------------------------------------------------------------------------------------------------------------------------------------------------------------|--------------------------------------------------------------------|--------------------------------------------------------------------------------------------------------------------------------------|
| <ul> <li>Hot-dipped<br/>galvanised posts<br/>and frame</li> <li>Aluminium screen</li> <li>Colorbond<sup>®</sup> XRW<br/>or Ultra Grade<br/>roofing</li> </ul> | <ul> <li>Powder coating or<br/>two-pack epoxy<br/>paint</li> </ul> | <ul> <li>Stainless steel<br/>brackets and<br/>fixings (roof screws<br/>are galvanised)</li> <li>Inground<br/>installation</li> </ul> |

#### Other options

- Choice of colours for powder coating or two pack
- Size variations
- Structural rating upgrades beyond N3 (W41)