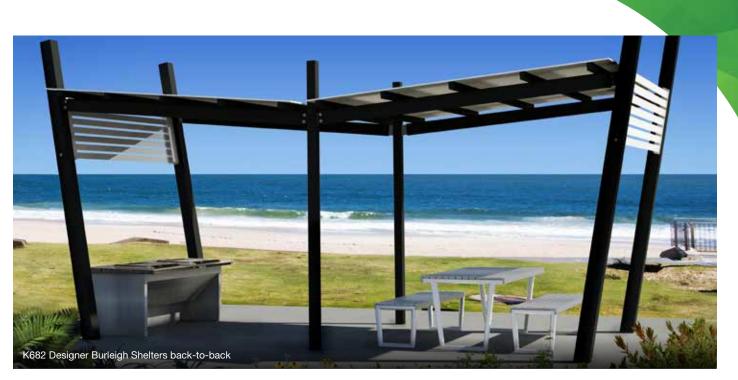

## Burleigh

| Materials                                                                                                                                                     | Finishes                                                           | Fixings                                                                                                                              |
|---------------------------------------------------------------------------------------------------------------------------------------------------------------|--------------------------------------------------------------------|--------------------------------------------------------------------------------------------------------------------------------------|
| <ul> <li>Hot-dipped<br/>galvanised posts<br/>and frame</li> <li>Aluminium screen</li> <li>Colorbond<sup>®</sup> XRW<br/>or Ultra Grade<br/>roofing</li> </ul> | <ul> <li>Powder coating or<br/>two-pack epoxy<br/>paint</li> </ul> | <ul> <li>Stainless steel<br/>brackets and<br/>fixings (roof screws<br/>are galvanised)</li> <li>Inground<br/>installation</li> </ul> |

#### Other options

- Choice of colours for powder coating or two pack
- Size variations
- Structural rating upgrades beyond N3 (W41)